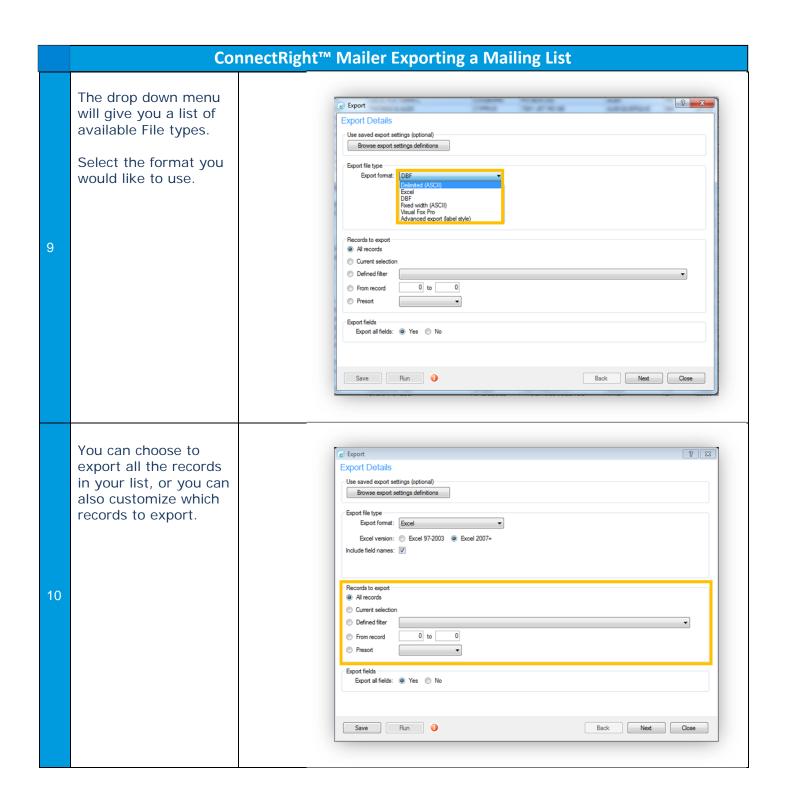

------------------------------------------------------------------------------------------------------------------------------------------------------------------------------------------------------|--------------------|
| 1 | The export function allows a file to be generated and saved outside of the ConnectRight Mailer application.                                                                                                                                                      | Process Definition |
| 2 | In order to simplify using your exported mail list to print your envelopes using Pitney Bowes Envelope Designer Plus, you can configure ConnectRight Mailer to launch Envelope Designer Plus during the export process.  Select "Preferences" from the tool bar. | Process Definition |























NOTES: