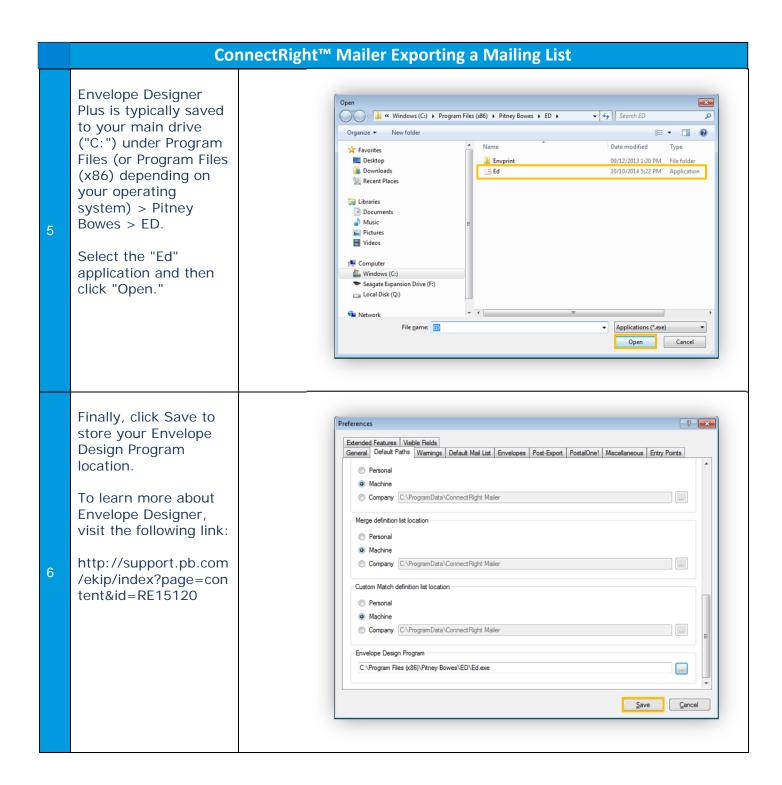

----------------------------------------------------------------------------------------------------------------------------------------------------------------------------------------------------------|--------------------|
| 1 | The export function allows a file to be generated and saved outside of the ConnectRight Mailer application.                                                                                                                                                      | Process Definition |
| 2 | In order to simplify using your exported mail list to print your envelopes using Pitney Bowes Envelope Designer Plus, you can configure ConnectRight Mailer to launch Envelope Designer Plus during the export process.  Select "Preferences" from the tool bar. | Process Definition |























NOTES: