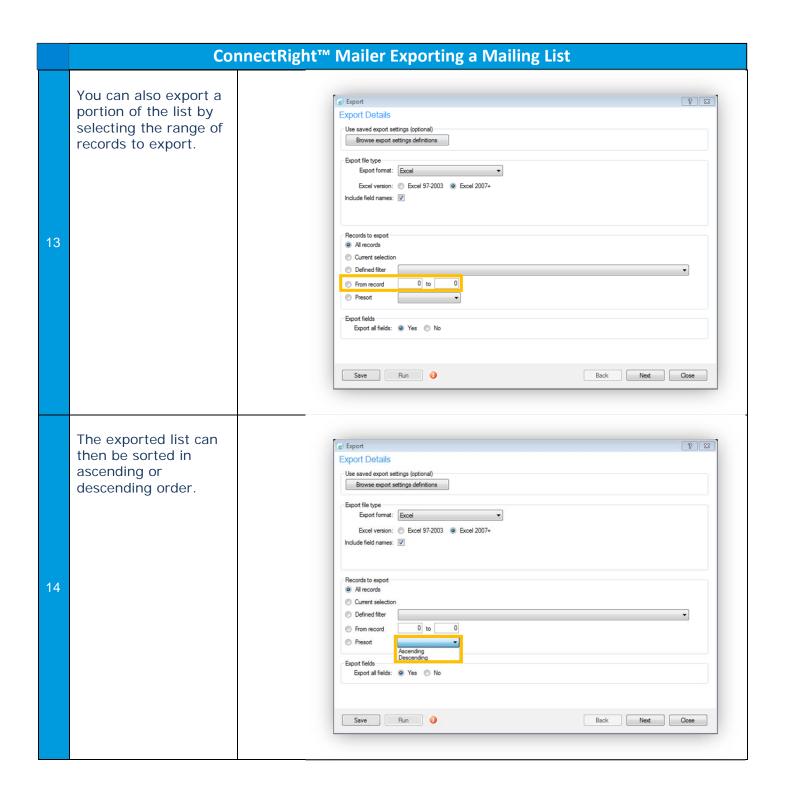

--------------------------------------------------------------------------------------------------------------------------------------------------------------------------------------------------|--------------------|
| 1 | The export function allows a file to be generated and saved outside of the ConnectRight Mailer application.                                                                                                                                                      | Process Definition |
| 2 | In order to simplify using your exported mail list to print your envelopes using Pitney Bowes Envelope Designer Plus, you can configure ConnectRight Mailer to launch Envelope Designer Plus during the export process.  Select "Preferences" from the tool bar. | Process Definition |























NOTES: