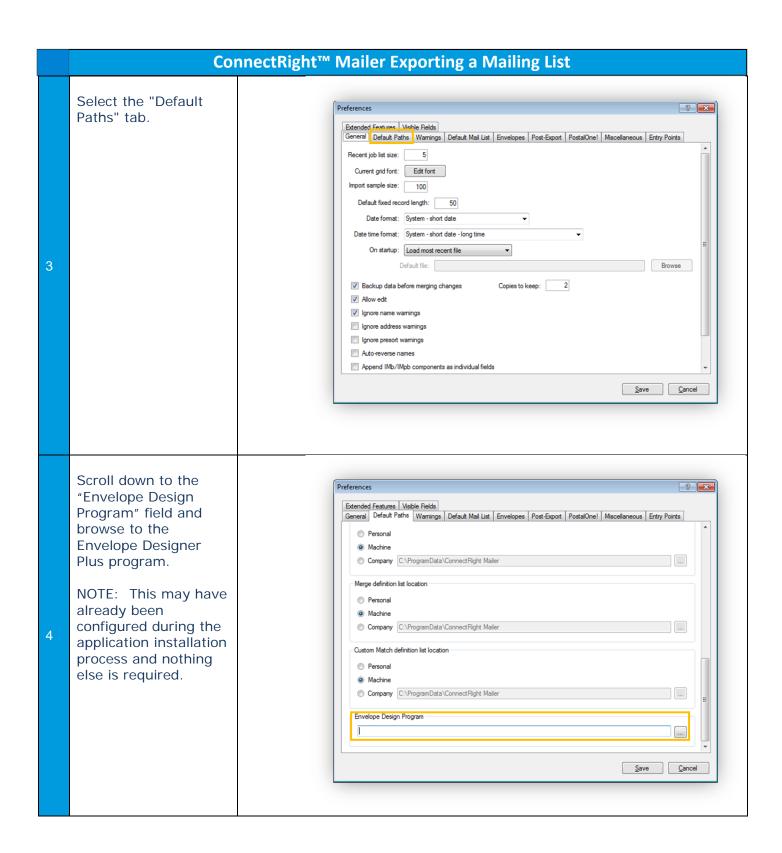

------------------------------------------------------------------------------------------------------------------------------------------------------------------------------------------------------------|--------------------|
| 1 | The export function allows a file to be generated and saved outside of the ConnectRight Mailer application.                                                                                                                                                      | Process Definition |
| 2 | In order to simplify using your exported mail list to print your envelopes using Pitney Bowes Envelope Designer Plus, you can configure ConnectRight Mailer to launch Envelope Designer Plus during the export process.  Select "Preferences" from the tool bar. | Process Definition |























NOTES: