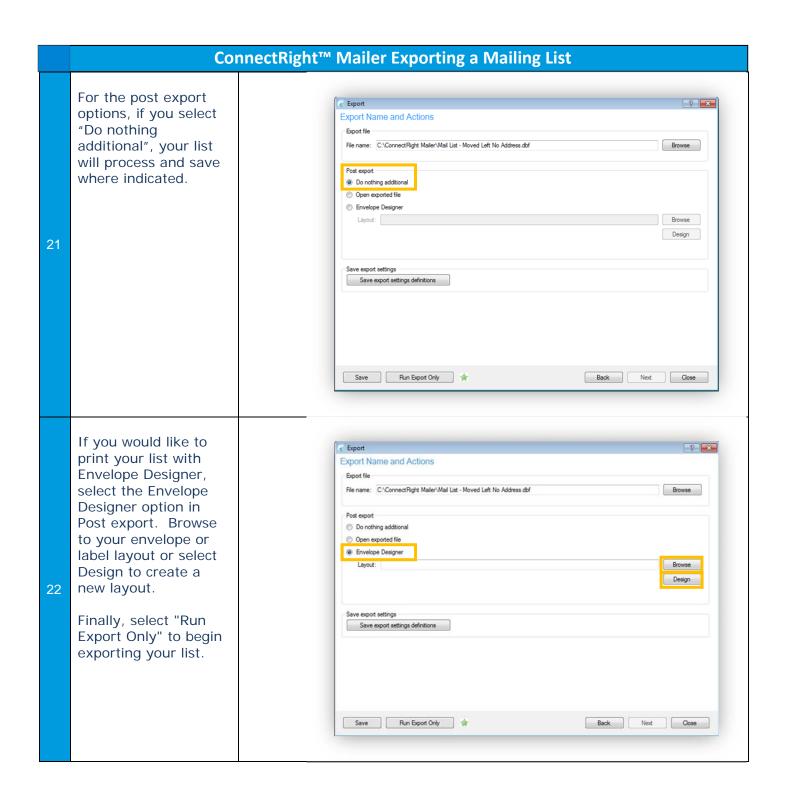

## ConnectRight™ Mailer

**Exporting a Mailing List** 

**Objective:** To export a mail list for printing using Envelope Designer or another application.

|   | Comment                                                                                                                                                                                                                                                          | ACTION – DO THIS   |
|---|------------------------------------------------------------------------------------------------------------------------------------------------------------------------------------------------------------------------------------------------------------------|--------------------|
| 1 | The export function allows a file to be generated and saved outside of the ConnectRight Mailer application.                                                                                                                                                      | Process Definition |
| 2 | In order to simplify using your exported mail list to print your envelopes using Pitney Bowes Envelope Designer Plus, you can configure ConnectRight Mailer to launch Envelope Designer Plus during the export process.  Select "Preferences" from the tool bar. | Process Definition |