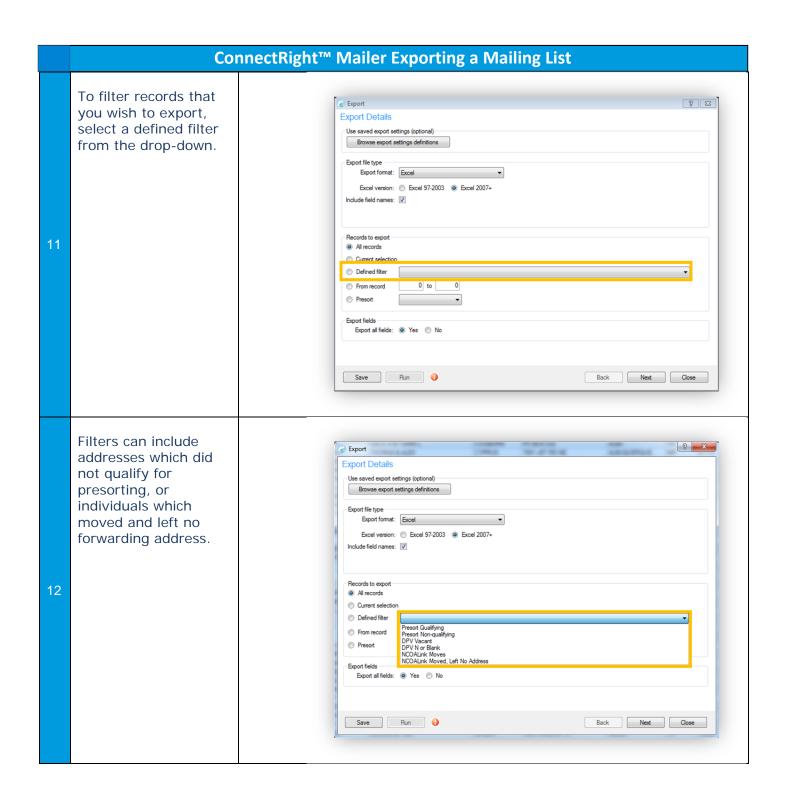

----------------------------------------------------------------------------------------------------------------------------------------------------------------------------------------------------|--------------------|
| 1 | The export function allows a file to be generated and saved outside of the ConnectRight Mailer application.                                                                                                                                                      | Process Definition |
| 2 | In order to simplify using your exported mail list to print your envelopes using Pitney Bowes Envelope Designer Plus, you can configure ConnectRight Mailer to launch Envelope Designer Plus during the export process.  Select "Preferences" from the tool bar. | Process Definition |























NOTES: