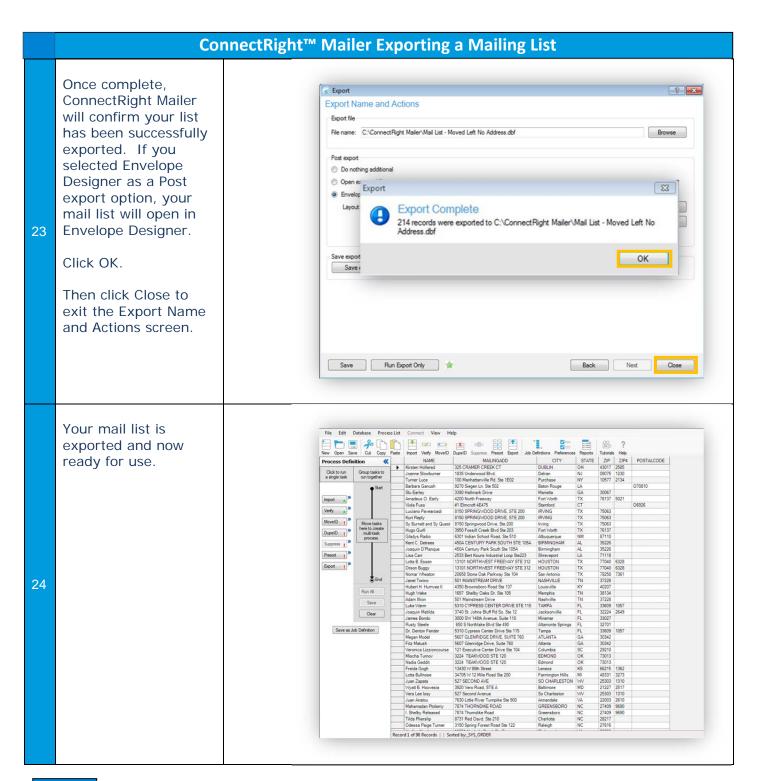

## ConnectRight™ Mailer

**Exporting a Mailing List** 

**Objective:** To export a mail list for printing using Envelope Designer or another application.

|   | Comment                                                                                                                                                                                                                                                          | ACTION – DO THIS   |
|---|------------------------------------------------------------------------------------------------------------------------------------------------------------------------------------------------------------------------------------------------------------------|--------------------|
| 1 | The export function allows a file to be generated and saved outside of the ConnectRight Mailer application.                                                                                                                                                      | Process Definition |
| 2 | In order to simplify using your exported mail list to print your envelopes using Pitney Bowes Envelope Designer Plus, you can configure ConnectRight Mailer to launch Envelope Designer Plus during the export process.  Select "Preferences" from the tool bar. | Process Definition |