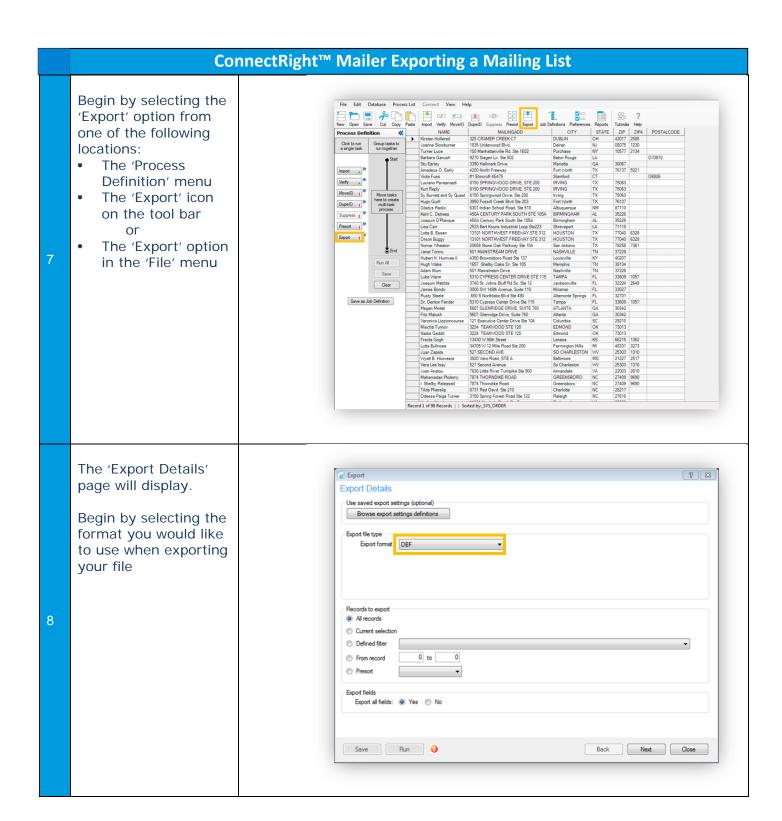

--------------------------------------------------------------------------------------------------------------------------------------------------------------------------------------------------------|--------------------|
| 1 | The export function allows a file to be generated and saved outside of the ConnectRight Mailer application.                                                                                                                                                      | Process Definition |
| 2 | In order to simplify using your exported mail list to print your envelopes using Pitney Bowes Envelope Designer Plus, you can configure ConnectRight Mailer to launch Envelope Designer Plus during the export process.  Select "Preferences" from the tool bar. | Process Definition |























NOTES: