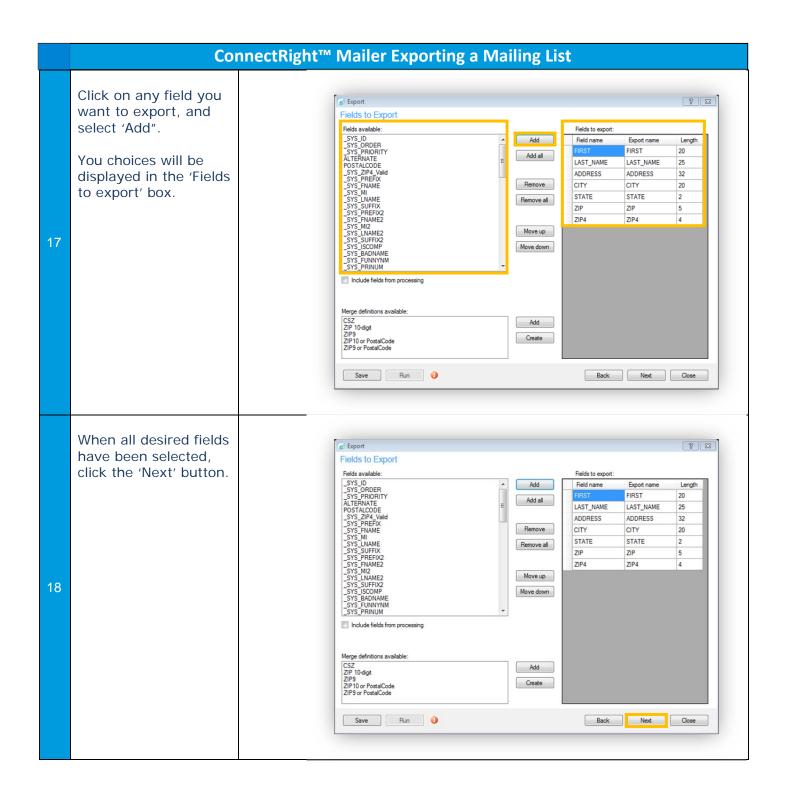

----------------------------------------------------------------------------------------------------------------------------------------------------------------------------------------------|--------------------|
| 1 | The export function allows a file to be generated and saved outside of the ConnectRight Mailer application.                                                                                                                                                      | Process Definition |
| 2 | In order to simplify using your exported mail list to print your envelopes using Pitney Bowes Envelope Designer Plus, you can configure ConnectRight Mailer to launch Envelope Designer Plus during the export process.  Select "Preferences" from the tool bar. | Process Definition |























NOTES: