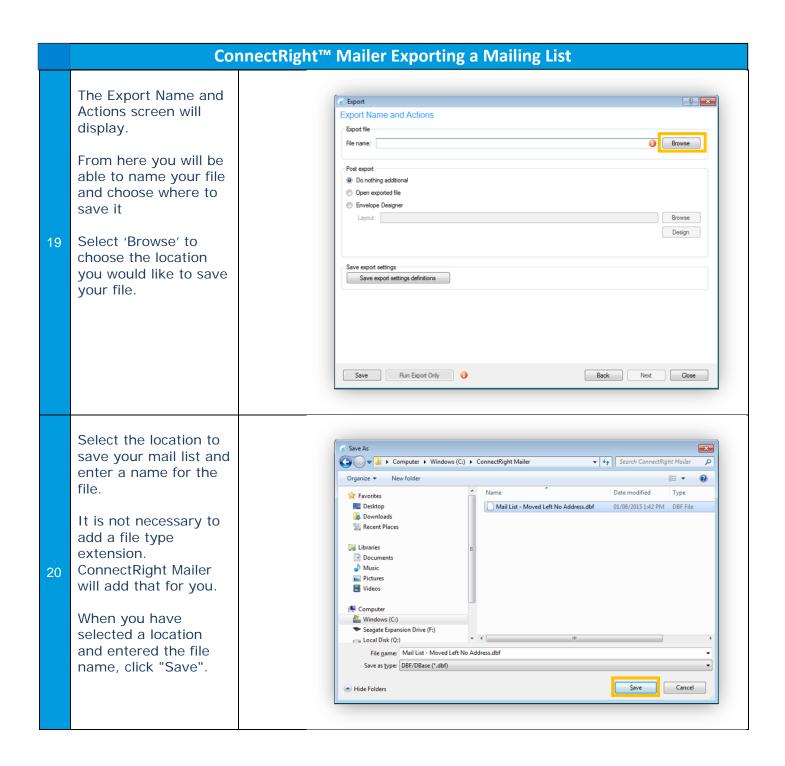

## ConnectRight™ Mailer

**Exporting a Mailing List** 

**Objective:** To export a mail list for printing using Envelope Designer or another application.

|   | Comment                                                                                                                                                                                                                                                          | ACTION – DO THIS   |
|---|------------------------------------------------------------------------------------------------------------------------------------------------------------------------------------------------------------------------------------------------------------------|--------------------|
| 1 | The export function allows a file to be generated and saved outside of the ConnectRight Mailer application.                                                                                                                                                      | Process Definition |
| 2 | In order to simplify using your exported mail list to print your envelopes using Pitney Bowes Envelope Designer Plus, you can configure ConnectRight Mailer to launch Envelope Designer Plus during the export process.  Select "Preferences" from the tool bar. | Process Definition |