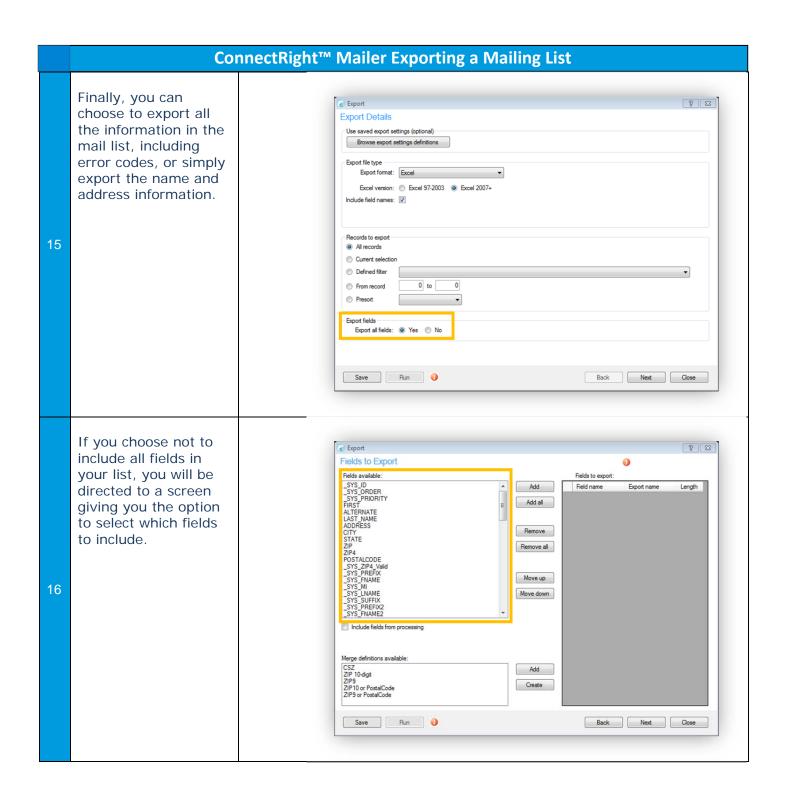

------------------------------------------------------------------------------------------------------------------------------------------------------------------------------------------------|--------------------|
| 1 | The export function allows a file to be generated and saved outside of the ConnectRight Mailer application.                                                                                                                                                      | Process Definition |
| 2 | In order to simplify using your exported mail list to print your envelopes using Pitney Bowes Envelope Designer Plus, you can configure ConnectRight Mailer to launch Envelope Designer Plus during the export process.  Select "Preferences" from the tool bar. | Process Definition |























NOTES: