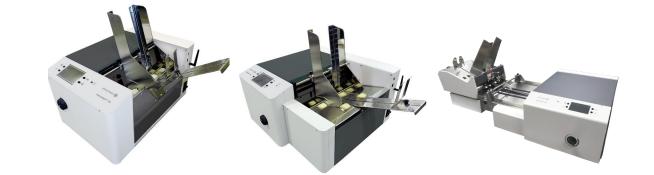

AddressRight<sup>®</sup> 100, 200 and 300 address printers.

# Cover all of your needs with a complete addressing system.

The AddressRight<sup>®</sup> 100, 200 and 300 are fast and easy to use. Plus, benefit from:

- Operator-friendly display, enabling you to monitor printer status, ink levels, job status and more, all at a single glance.
- Clean, smear-free printing on envelopes and other media—up to 600 DPI.
- Accelerated print speeds of up to 22,000 #10 envelopes per hour on AddressRight 100 model and up to 30,000 on AddressRight 200 and 300 models.
- Solid steel construction that's built to last.
- An optional conveyor stacker and high-output ink dryer helps keep production going.

\*Optional.

| Specification      | AddressRight 100                    | AddressRight 200                    | AddressRight 300                    |
|--------------------|-------------------------------------|-------------------------------------|-------------------------------------|
| Printing           | 4-head inkjet                       | 6-head inkjet                       | 8-head inkjet                       |
| Speed              | Up to 22,000 #10 envelopes per hour | Up to 30,000 #10 envelopes per hour | Up to 30,000 #10 envelopes per hour |
| Max Monthly volume | Up to 300,000 addresses             | Up to 600,000 addresses             | Up to 1,000,000 addresses           |
| lmage area         | 50.8 mm x 381 mm                    | 76.2 mm x 381 mm                    | 101.6 mm x 381 mm                   |
| Media size         | Length: 127mm to 381 mm             | Length: (127mm to 381 mm)           | Length: 127mm to 381 mm             |
| Media thickness    | Minimum: 0.2 mm<br>Maximum: 6mm     | Minimum : 0.2 mm<br>Maximum : 9mm   | Minimum : 0.2 mm<br>Maximum : 12mm  |
| Envelope Capacity  | 500                                 | 750                                 | 750                                 |
| Print colour       | Black and spot colour               | Black and spot colour               | Black and spot colour               |
| Dimensions         | 55.3cm H x 58.4 cm L x 57.8cm W     | 54 cm H x 73 cm L x 58.4 cm W       | 30.8 cm H x 85 cm L x 64.2 cm W     |
| Weight             | 27.3 kg                             | 36.3 kg                             | 43.5 kg                             |